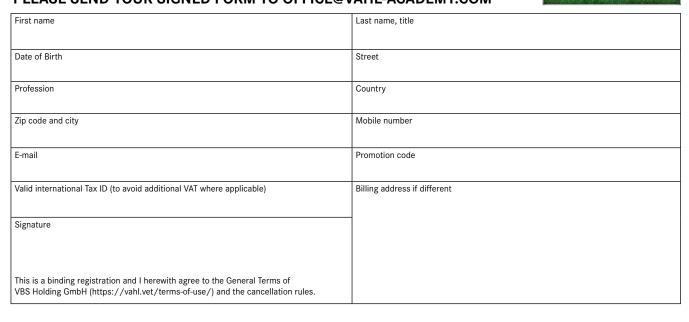

## **Registration Form**

### PLEASE SEND YOUR SIGNED FORM TO OFFICE@VAHL-ACADEMY.COM

<sup>\*</sup>Payments/Installments: Payment in installments is possible. The participant expressly accepts that he/she acknowledges the following consequences of default: If a participant defaults on a (installment) payment and does not settle it within 3 weeks even after a reminder, the entire remaining amount is due immediately. Failure to pay this remaining sum within a further 14 days will result in exclusion from the course without any claims against the seminar organizer. The open amount remains due. Any necessary action (change of payment options, installments, reminders, etc.) born by the student, will lead to a handling fee of min. 25 USD/action. All invoices will be issued by VBS GmbH on behalf of VAHL.